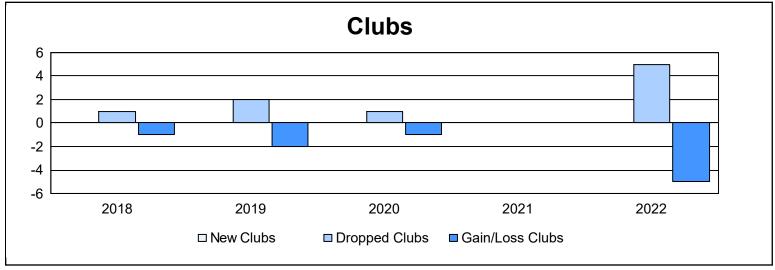

District 15 As of June 2022 Cumulative

| Year      | New<br>Clubs | Dropped<br>Clubs | Gain/<br>Loss<br>Clubs | New<br>Members | Charter<br>Members | Reinstate<br>Members | Transfer<br>Members | Total<br>Member<br>Added | Total<br>Members<br>Dropped | Gain/<br>Loss<br>Members |
|-----------|--------------|------------------|------------------------|----------------|--------------------|----------------------|---------------------|--------------------------|-----------------------------|--------------------------|
| 2017-2018 | 0            | 1                | -1                     | 64             | 0                  | 1                    | 3                   | 68                       | 135                         | -67                      |
| 2018-2019 | 0            | 2                | -2                     | 83             | 0                  | 3                    | 2                   | 88                       | 103                         | -15                      |
| 2019-2020 | 0            | 1                | -1                     | 57             | 0                  | 1                    | 3                   | 61                       | 121                         | -60                      |
| 2020-2021 | 0            | 0                | 0                      | 64             | 0                  | 11                   | 6                   | 81                       | 125                         | -44                      |
| 2021-2022 | 0            | 5                | -5                     | 72             | 0                  | 13                   | 5                   | 90                       | 139                         | -49                      |
| Average   | 0            | 2                | -2                     | 68             | 0                  | 6                    | 4                   | 78                       | 125                         | -47                      |